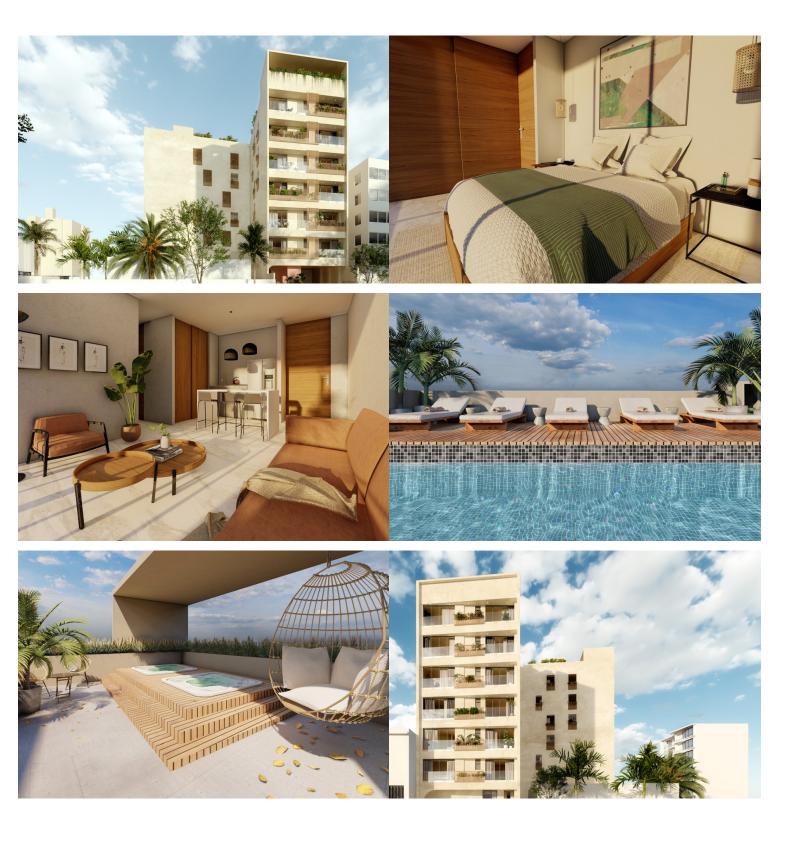

## **B5 Metria**

Roma 259, Versalles ⊨1 BD ♠1 BA ⊨543 m2 LND.

▲40 m2 CONST.

A collection of 39 studio homes in Puerto Vallarta's vibrant Versalles neighborhood. Studios, one, and two bedroom homes with floorplans ranging from 417 to 818 square feet, with a curated collection of...

## **Features & Amenities**

| Beach Front                        | Furnished<br>No                    | Pool<br>Common Area,<br>Jacuzzi | AC<br>Yes                       |
|------------------------------------|------------------------------------|---------------------------------|---------------------------------|
| <b>Parking</b><br>Yes              | Stories                            | Year Built<br>2025              | Single Level<br>Yes             |
| Elevator<br>Yes<br>Floor<br>Tile   | Guest House<br><br>Roof<br>Terrace | Allow Pets<br>Yes<br>Tennis     | Fire Place<br><br>Sewer<br>City |
| School<br><br>View<br>City, Garden | Dues Include<br>Security           | Room Types<br>Breakfast Bar, L  | iving                           |

Appliances

Range, Hood Fan, Oven

Price: **\$155,627 usd** Type: Condominium Region: Hotel Zone

**Wayne Franklin** (322) 292-3279

franklin@tropicasa.com

Agency

Metria (Tropicasa Realty)

Roma 259