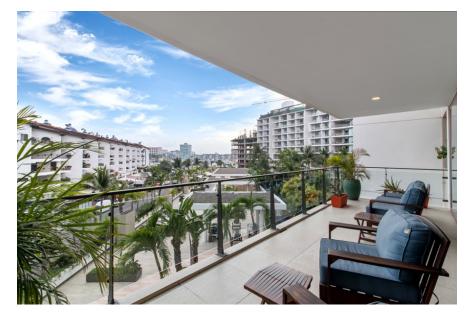

## Nima Bay J402

Located in one of Puerto Vallarta's most sought-after areas, this 154.80 m² condo features 2 bedrooms, 2 full bathrooms, and a parking space. With quality finishes and a functional design, it's perfect...

Room Types

Appliances

Street, Partial

View

Dishwasher, Fridge, Washer

Security

Price:

\$595,000 usd