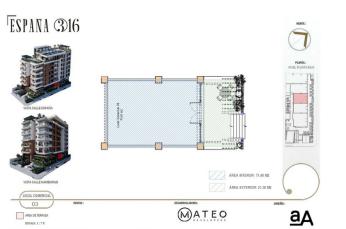

## España316 Local 3

España 316, Versalles

**└**\_\_\_ 6, -- **└**\_ 997 m2 LND.

Discover Modern Elegance in Puerto Vallarta's Vibrant Versalles Neighborhood ! Welcome to España 316, where contemporary Mexican design meets tropical living. Nestled in the heart of Puerto Vallarta's most dynamic neighborhood, these...

Appliances

\_\_\_

Price: **\$297,435 usd** Type: Commercial Region: Rio Pitillal South

<u>↑</u>71 m2 CONST.

Agent

Jorge Guillen

(322) 306-0535

jorge@tropicasa.com