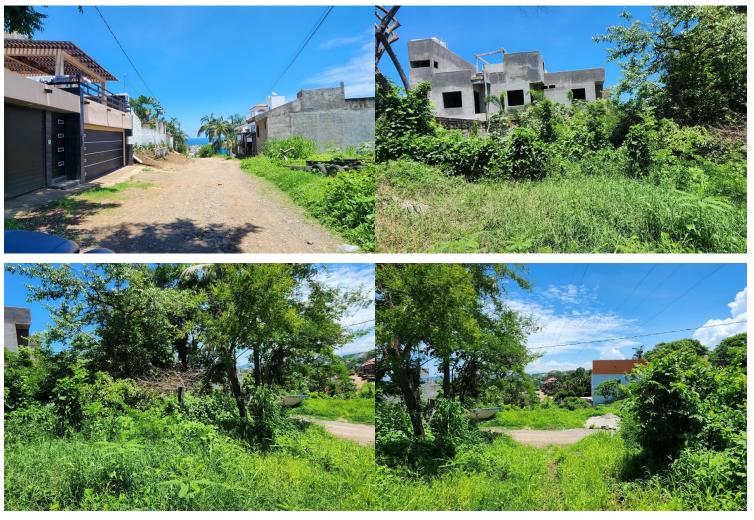

## Lote Bell

Calle Vasco De Gama #06, La Penita De Jaltemba harmondeale = - harmondeale 259 m2 LND.

Lote Bell is located in the small fishing village of La Penita de Jaltemba, where you are Only 45 min from Puerto Vallarta. the lot has ocean and mountain views overlooking the...