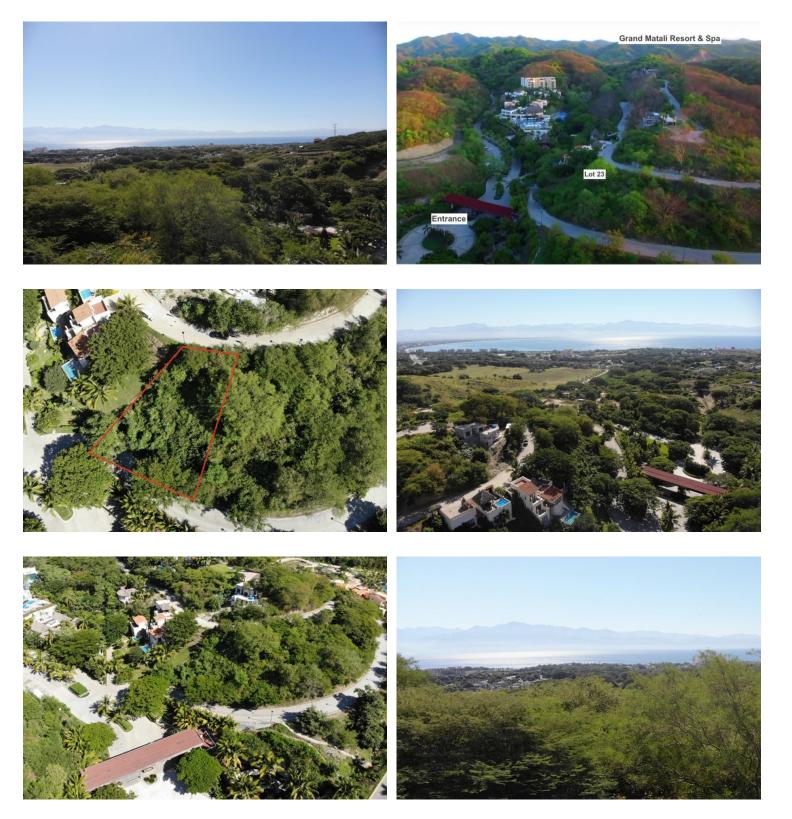

# Grand Matali Hills Resort & Spa-Lot 23

Paseo De Las Secoyas, Grand Matali Hills Resort & Spa

\_\_\_\_674 m2 LND. 

**ML'S** 

\_\_\_

lot in master planned luxury community with Grand Matali Hills Resort & Spa (Puerto Bahia). Located in a 29 hectare community designed by top architects featuring an ecological reserve, paved roads,...