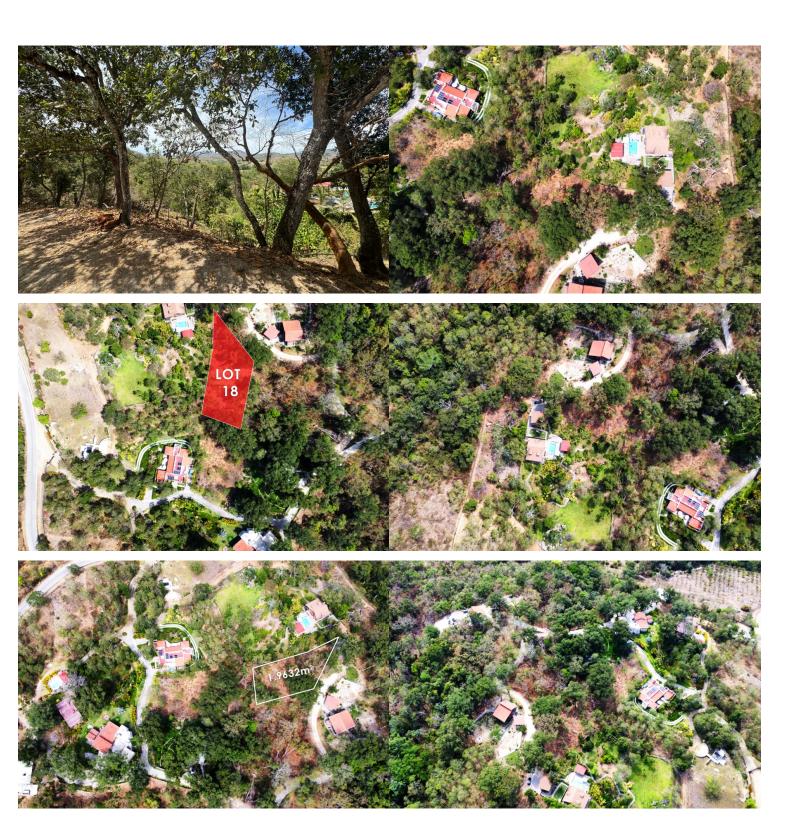

## Lot 18 Vista Retreat

207 Carretera Tuito-chacala, El Tuito

⊨-- *6* 

<del>---</del>

**1**,932 m2 LND.

**^**--

Less than an hour south of Puerto Vallarta in El Tuito, Cabo Corrientes, Jalisco, Mexico is Tierra Alta Ecological Development, ready for your custom country home or mountain retreat. This gated community...