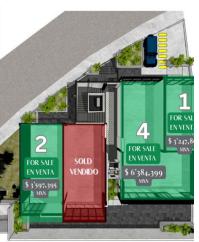

#### LOCAL 1

Destined for a restaurant of 120 m2

LOCAL 2 Cafeteria or Bar 67 m2

#### LOCAL 3

Space for unspecified use 61.4 m2

#### LOCAL 4

Space for unspecified use 53.5 m2

DLDWELL BANKER LA COSTA