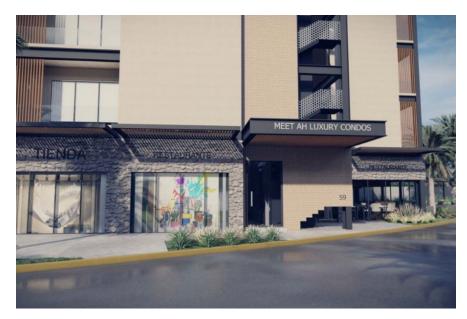

# Mee-tah Local 2 21 Otilio Montaño 2 Na, Riviera Nayarit

21 Otilio Montaño L2 Na, Riviera Nayarit,, Corral Del Risco

<u>L</u>--

**↑** 68 m2 CONST.

Within the esteemed Mee-Tah luxury condos complex in Punta de Mita, a unique commercial unit is now available for sale at a preconstruction price of MXN \$3'597,395. Situated in one of Riviera...

#### LOCAL 1

Destined for a restaurant of 120 m2

LOCAL 2 Cafeteria or Bar 67 m2