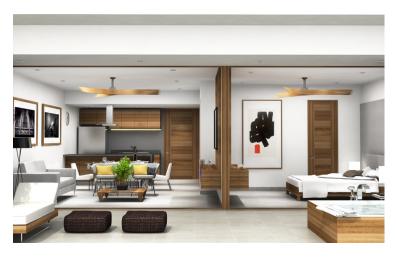

## **Features & Amenities**

Furnished

Beach Front

|                 |                  | . 00.             | 7.0               |
|-----------------|------------------|-------------------|-------------------|
|                 | No               | Common Area       | Yes               |
| Parking         | Stories          | Year Built        | Single Level      |
| Yes             |                  |                   | Yes               |
|                 |                  |                   |                   |
|                 |                  |                   |                   |
| Elevator        | Guest House      | Allow Pets        | Fire Place        |
| Elevator<br>Yes | Guest House      | Allow Pets<br>Yes | Fire Place        |
|                 | Guest House Roof |                   | Fire Place  Sewer |
| Yes             |                  | Yes               |                   |

Patio, Center Hall